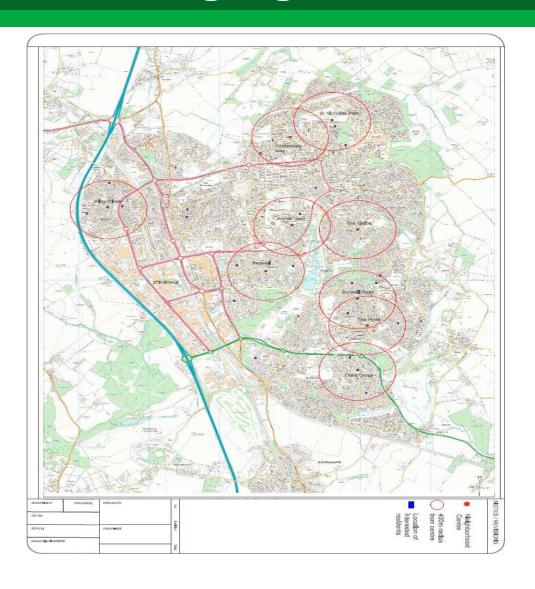

## EV charging in our neighb'd centres

- 18 new double bays
- 9 locations
- £100k central gov funding,
  £12k SBC
- 2022 potential roll out
- Following government and HCC guidance of communal car parks first.

### EV charging in our neighb'd centres

- Kenilworth and Oval in phase 2
- Need further funding for More sites
- Re-procuring the
  E car club in 2022

|   | НСС                  | Site                      | Post    | No. of | Highway |
|---|----------------------|---------------------------|---------|--------|---------|
| 0 | Division             |                           | Code    | EVCPs  | status  |
| 1 | Bedwell              | Bedwell Shops             | SG1 1NA | 2      | HCC     |
| 2 | Bedwell              | Archer Road               | SG1 5HF | 1      | SBC     |
| 3 | Broadwat<br>er       | Oaks Cross                | SG2 8LU | 2      | HCC     |
| 4 | Chells               | The Glebe                 | SG2 0LX | 2      | HCC     |
| 5 | Old<br>Stevenag<br>e | Filey Close<br>shops      | SG1 2JW | 2      | SBC     |
| 6 | Shephall             | Burwell Road              | SG2 9RF | 2      | HCC     |
| 7 | Shephall             | The Hyde                  | SG2 9SE | 3      | HCC     |
| 8 | St Nichs             | Canterbury<br>Way         | SG1 4LJ | 2      | SBC     |
| 9 | St Nichs             | St Nichs Park<br>Pavilion | SG1 4PE | 2      | SBC     |
|   |                      |                           | Total   | 18     |         |