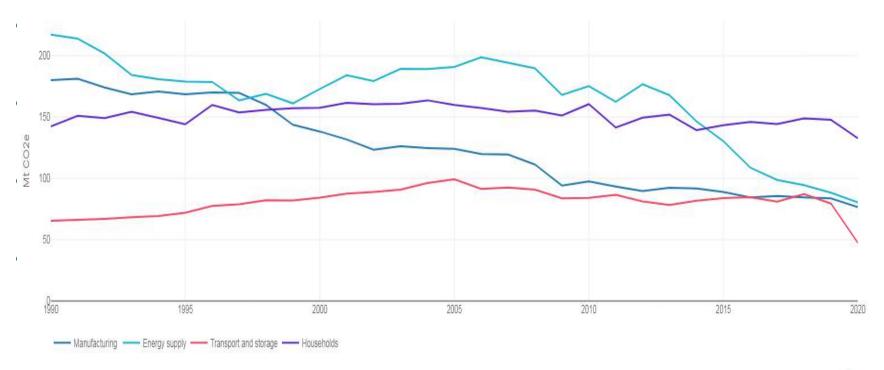

# **Transport and businesses**

Transport and businesses impact on Climate Change